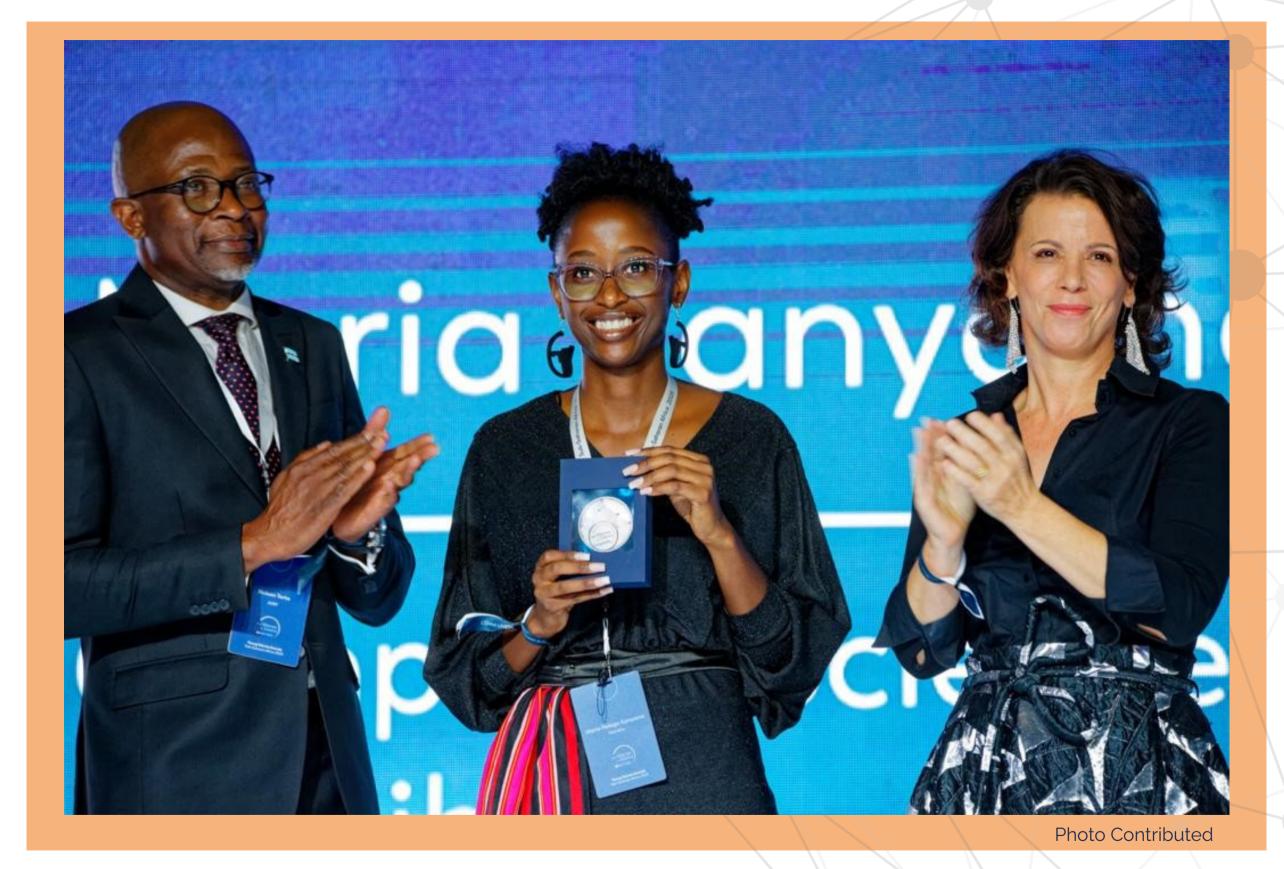

In the photo: Mr Nelson Torto, Senior Government Official for the government of Botswana (left), Ms Alexandra Palt, Executive Vice President of the Fondation L'Oréal (right) pictured with Ms Maria Nelago Kanyama (middle), the award winner and SGSP-IWRM PhD student funded by the Southern African Science Service Centre for Climate Change and Adaptive Land Management (SASSCAL) and the Federal Ministry of Education and Research (BMBF).

## Unveiling excellence of a prestigious UNESCO award

On the 9th of November 2023, Maria Nelago Kanyama stood among the esteemed laureates acknowledged by L'Oréal-UNESCO For Women in Science Young Talent award for her exceptional contribution in Science.

The awards ceremony was hosted in Kasane, Botswana where the President of Botswana, His Excellency Mr Mokgweetsi Masisi applauded African women scientists for their remarkable research excellence. As a 2023 Young Talent awardee, Maria joins a community of over 200 African researchers, fostering networking and collaborative opportunities. She was chosen out of 632 Doctoral and Post Doctoral researchers across Africa, and her pioneering PhD work focuses on employing artificial intelligence to address water challenges in sub-Saharan Africa.